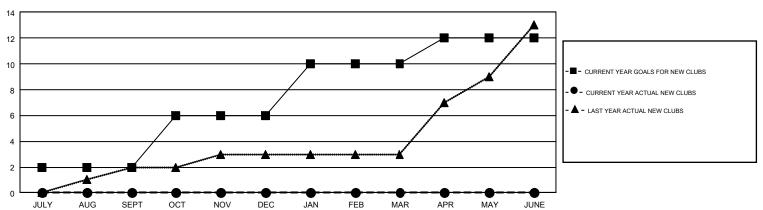

## GMT MONTHLY MEMBERSHIP PROGRESS REPORT

Results as of: 7/31/2019

REPORT DOES NOT INCLUDE CLUBS IN UNDISTRICTED AREAS.

GMT Constitutional Area 4, Group C

**OPEN** 

| Clubs         |               |             |               | Members               |                           |                         |                                                    |  |
|---------------|---------------|-------------|---------------|-----------------------|---------------------------|-------------------------|----------------------------------------------------|--|
|               | RESULTS FO    | R 2019-2020 |               | RESULTS FOR 2019-2020 |                           |                         |                                                    |  |
| QUARTER       | NEW CLUB GOAL | NEW CLUBS   | DROPPED CLUBS | QUARTER               | MEMBER GROWTH NET<br>GOAL | MEMBER GROWTH<br>ACTUAL | DROPPED<br>MEMBERS ACTUAL<br>(including transfers) |  |
| JULY/AUG/SEPT | 2             | 0           | 2             | JULY/AUG/SEPT         | 96                        | 38                      | 66                                                 |  |
| OCT/NOV/DEC   | 4             | 0           | 0             | OCT/NOV/DEC           | 122                       | 0                       | 0                                                  |  |
| JAN/FEB/MAR   | 4             | 0           | 0             | JAN/FEB/MAR           | 181                       | 0                       | 0                                                  |  |
| APR/MAY/JUNE  | 2             | 0           | 0             | APR/MAY/JUNE          | 145                       | 0                       | 0                                                  |  |