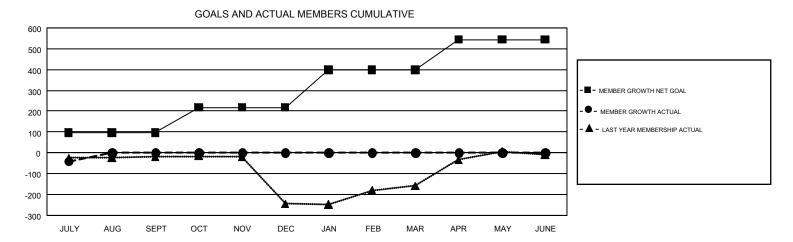

## GMT MONTHLY MEMBERSHIP PROGRESS REPORT

Results as of: 7/31/2019

REPORT DOES NOT INCLUDE CLUBS IN UNDISTRICTED AREAS.

GMT Constitutional Area 4, Group C

**OPEN** 

| Clubs         |               |             |               | Members               |                           |                         |                                                    |  |
|---------------|---------------|-------------|---------------|-----------------------|---------------------------|-------------------------|----------------------------------------------------|--|
|               | RESULTS FO    | R 2019-2020 |               | RESULTS FOR 2019-2020 |                           |                         |                                                    |  |
| QUARTER       | NEW CLUB GOAL | NEW CLUBS   | DROPPED CLUBS | QUARTER               | MEMBER GROWTH NET<br>GOAL | MEMBER GROWTH<br>ACTUAL | DROPPED<br>MEMBERS ACTUAL<br>(including transfers) |  |
| JULY/AUG/SEPT | 2             | 0           | 2             | JULY/AUG/SEPT         | 96                        | 38                      | 66                                                 |  |
| OCT/NOV/DEC   | 4             | 0           | 0             | OCT/NOV/DEC           | 122                       | 0                       | 0                                                  |  |
| JAN/FEB/MAR   | 4             | 0           | 0             | JAN/FEB/MAR           | 181                       | 0                       | 0                                                  |  |
| APR/MAY/JUNE  | 2             | 0           | 0             | APR/MAY/JUNE          | 145                       | 0                       | 0                                                  |  |